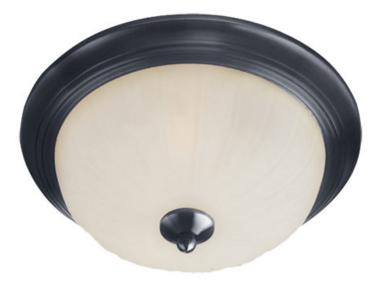

## **PRODUCT DESCRIPTION**

Maxim Lighting's commitment to both the residential lighting and the home building industries will assure you a product line focused on your lighting needs. With Maxim Lighting you will find quality product that is well designed, well priced and readily available.

## MEASUREMENTS

DIMENSION : 11.5" L x 11.5" W x 6" H MAX OAH : 6" OAH HANGING WEIGHT : 2.25 lb

:120V

LAMPING INPUT VOLTAGE

BULB: 1 x 60W Incandescent E26 Medium , 60W TotalBULB INCLUDED: (Not Included)DIMMABLE: Yes

## FINISHES OPTION

GLASS Frosted FT

MATERIAL Glass, Steel

RATINGS CETLus Damp Location

ADDITIONAL OPERATING TEMPERATURE: -20°C (-4°F), 40°C (104°F)

Always consult a qualified electrician before installing any lighting product.